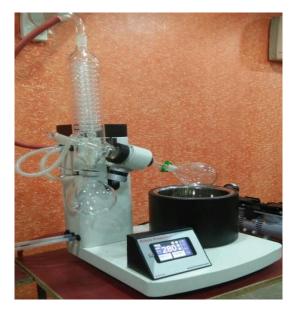

## **ROTARY EVAPORATOR (LABORATORY MODEL)**

| Motor & Gear Box  | : Durable Gear Box with brushless motor for minimum noise                                   |
|-------------------|---------------------------------------------------------------------------------------------|
| Rotation Speed    | : Digital RPM Display & VFD based Speed Control, 0-98                                       |
|                   | R.P.M                                                                                       |
| Heating Bath      | : SS304 Jacketed Bath, with Digital Temperature Indicator &                                 |
|                   | Controller.                                                                                 |
| Temperature Range | : 0 to 130 Deg. C                                                                           |
| of Heating Bath   | <ul> <li>Automatic Motorized VFD based Up &amp; Down motion<br/>of Heating Bath.</li> </ul> |
|                   | : All SS304 (pharma grade) body.                                                            |
| Condenser         | : Glass Condenser with 0.010m <sup>2</sup> H.T.A.                                           |
| Power Supply      | : 230 V/ 50 Hz                                                                              |
|                   |                                                                                             |

## SAILENT FEATURES

- Comes with LCD screen.
- All glass fittings in Laboratory Joints (cone & socket)
- Auto controlled digital display of rotational speed (RPM) & bath temperature.

is if changed

it Js Hadit To Us

- Digital display of process time.
- Automatic bath lifting.
- Withstands full Vacuum.
- Ideally suited for heat sensitive material.